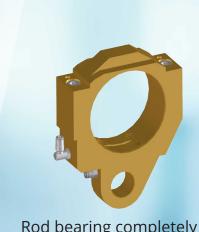

## **WHAT IS NEW?**

The three connection rod bearings in the Bottom Press are made completely made from bronze. Previously, in cases of wear and tear, the whole part had to be changed.

Now SIG has developed a new stainless steel split knee lever with a split bushing as a defined wear part.

Rod bearing completely made of bronze

**New** Rod bearing with worn inserts in bronze