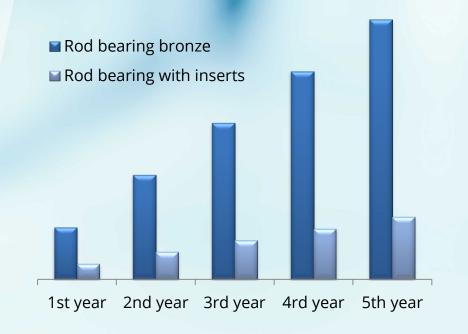

€

Let's say the bearings are changed once a year, and we calculate the costs for a period of five years, you could reduce your costs already in the first year by 70% and rising. See corresponding graphic.