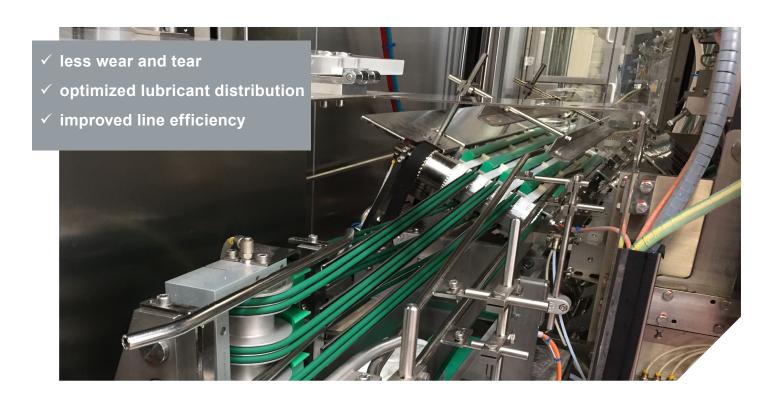

## Optimized Off-Conveyor for Medium format filler

Optimized lubrication and a new bearing faciliate the day to day production and help lead to a longer lifetime.

**Trouble-free** conveying has a great impact on the complete downstream.

## What did we do?

We improved the component by changing the raw material used in the production to a more durable and robust option.

Together with a new positioning of the cross holes, this leads to an improved lubricant distribution

Additionally the shaft seals have been better positioned and secured on top with a new cover for enhanced stabilization. Included within this conversion kit included is the use of a ceramic grooved ball bearing. This works to improve the line efficiency and reduce unplanned stoppages.