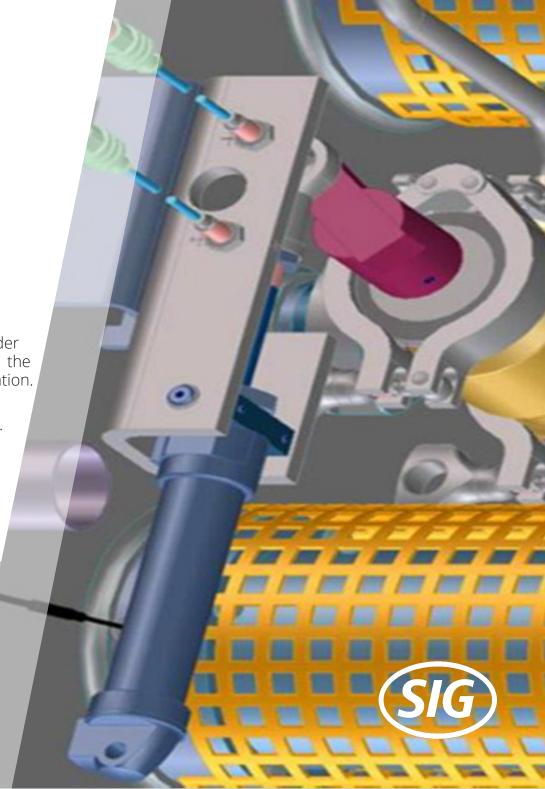

## MACHINE DRIVE FOR H<sub>2</sub>O<sub>2</sub> DISTRIBUTOR

To improve the reliability of our equipment and to meet our customers requirements SIG redesigned the drive section of the H2O2 distributor.

The conversion kit replaces the existing rotating cylinder with a linear cylinder which primarly improves the adjustability of the drive unit while minimizing the possible risk of leaks, which could cause a reduction in power during operation.

Coincidentally the improvements also have a positive impact on service life.

PERFORMANCE IMPROVEMENT

**IMPROVED SERVICE LIFE** 

**IMPROVED ADJUSTABILITY** 